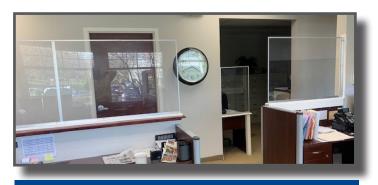

Plexi-Glass partitions installed for office buildings

Munger Construction is fully staffed and readily available for facility assessments or projects of any size necessary to reopen your business.